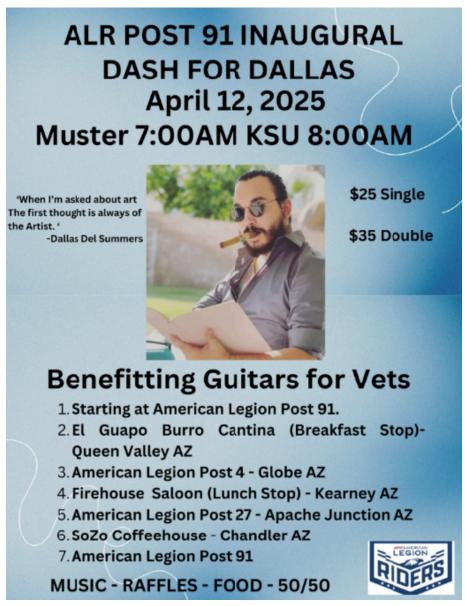

#### **Director of the American Legion Riders Post 91**

Director Kathleen "Kat" Valle

Hello Family!

April is the month the Riders have been waiting for! On April 12th we will be hosting our Inaugural Signature Ride-Dash for Dallas! Registration will be open at 7am. It is \$25 single, \$35 double and \$25 for vehicles. Everyone is welcome! The ride committee has created a beautiful ride with some wonderful stops. If you are unable to join the ride, please join us at Post 91 around 4pm. We will have entertainment by the ride recipients Guitars for Veterans, food by our own Harry Ridge, 50/50 and some amazing raffles! We hope to see you there!

04/09 - 1900 Queen of Hearts & Wings

04/11 - 1900 A.L.A. Bunco Night (Easter Theme)

04/12 - 0700 (KSU 0800) 1st Inaugural Dash for Dallas Signature Ride

04/12 - 1300 Bingo (note time change)

04/13 - 1100 Easter Bunny Party